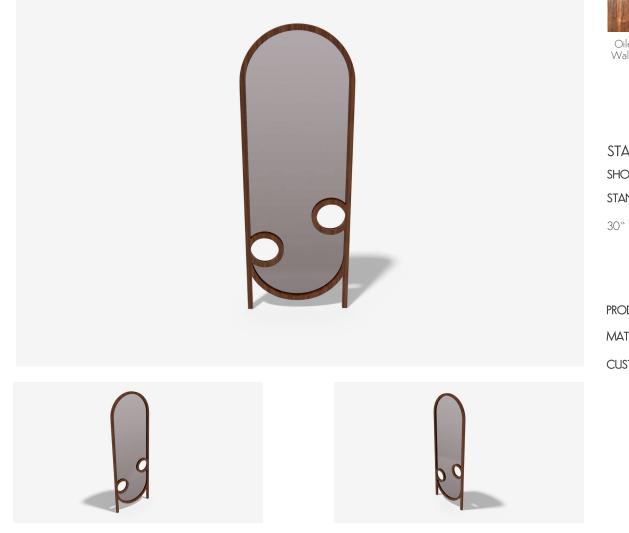

## SILAS FLOOR MIRROR

The Silas Floor Mirror is an elegant and modern interpretation of the classic arch form. Visually anchored to the floor through the circular cutouts. With its ability to lean against the wall, this simple shape with sophisticated details will provide a strong visual statement in any room.

STARTING AT: SHOWN IN: Oiled Walnut STANDARD DIMENSIONS: 30° L x 1.5° D x 84° H \$4,750 LEAD TIME: 10-12 Weeks WEIGHT: 80 LBS

PRODUCTION: Made to Order

MADE IN: Los Angeles

MATERIALS: FSC certified Ash, Oak, Walnut