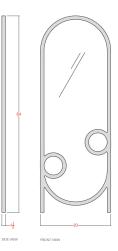

STARTING AT: SHOWN IN: Oiled Walnut STANDARD DIMENSIONS: 30° L x 1.5° D x 84° H \$4,750 LEAD TIME: 10-12 Weeks WEIGHT: 80 LBS

PRODUCTION: Made to Order

MADE IN: Los Angeles

MATERIALS: FSC certified Ash, Oak, Walnut