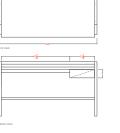

## HEMM DESK

The Hemm Desk is an exercise in simplicity, refinement and the necessary details to support daily life. The accessory flute is a seamless way to charge and display your smaller items such as phone and smart pad. While the drawer configurations and options provide a compartment for cord storage and an ample range of applications depending on your needs. Available in two sizes.