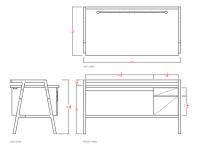

## HEMM DESK

The Hemm Desk is an exercise in simplicity, refinement and the necessary details to support daily life. The accessory flute is a seamless way to charge and display your smaller items such as phone and smart pad. While the drawer configurations and options provide a compartment for cord storage and an ample range of applications depending on your needs. Available in two sizes.

WEIGHT: TBD

60"-60" L x 30" D x 33.25" H 72" L x 30" D x 33.25" H

PRODUCTION: Made to Order MADE IN: Los Angeles

MATERIALS: FSC certified Ash, Oak, Walnut

**CUSTOMIZATION:** Contact for More Info