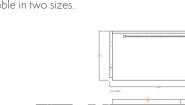

WEIGHT: TBD

60"-60" L x 30" D x 33.25" H 72" L x 30" D x 33.25" H

PRODUCTION: Made to Order MADE IN: Los Angeles

MATERIALS: FSC certified Ash, Oak, Walnut

**CUSTOMIZATION:** Contact for More Info