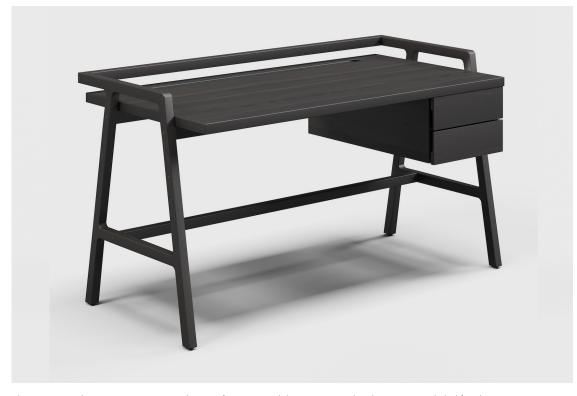

## HEMM DESK

The Hemm Desk is an exercise in simplicity, refinement and the necessary details to support daily life. The accessory flute is a seamless way to charge and display your smaller items such as phone and smart pad. While the drawer configurations and options provide a compartment for cord storage and an ample range of applications depending on your needs. Available in two sizes.