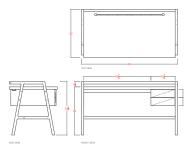

WEIGHT: TBD

60"-60" L x 30" D x 33.25" H 72" L x 30" D x 33.25" H

PRODUCTION: Made to Order MADE IN: Los Angeles

MATERIALS: FSC certified Ash, Oak, Walnut

**CUSTOMIZATION:** Contact for More Info