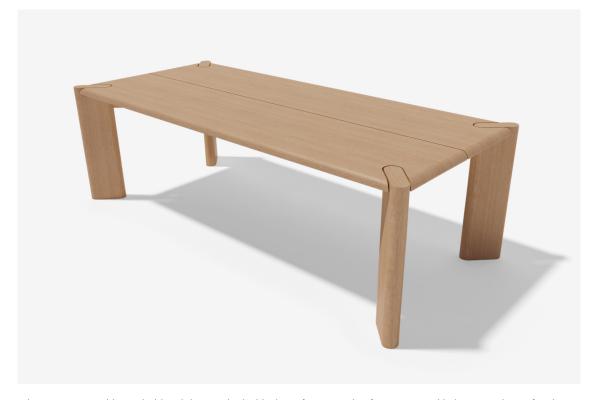

## HOC DINING TABLE

The Hoc Dining Table is a bold and distinguished table that is fine example of symmetry and balance. With its refined radiused edges and large sculptural legs, this form will make for a beautiful sense of gathering around the home or office. Available in five sizes.

\$9,150

SHOWN IN: Natural Oak

LEAD TIME: 10-12 Weeks

STANDARD DIMENSIONS: WEIGHT: TBD

72"- 72" L x 42" D x 30" H 84"- 84" L x 42" D x 30" H 96"- 96" L x 42" D x 30" H 108"- 108" L x 42" D x 30" H 120"- 120" L x 42" D x 30" H