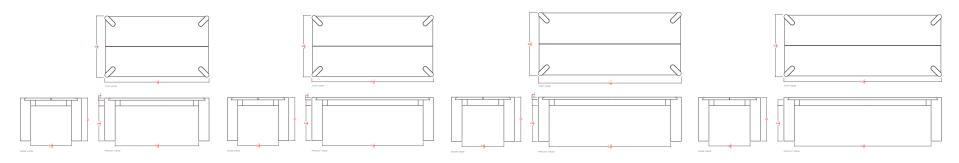

## HOC DINING TABLE

The Hoc Dining Table is a bold and distinguished table that is fine example of symmetry and balance. With its refined radiused edges and large sculptural legs, this form will make for a beautiful sense of gathering around the home or office. Available in five sizes.

\$9,150

SHOWN IN: Natural Oak

LEAD TIME: 10-12 Weeks

STANDARD DIMENSIONS: WEIGHT: TBD

72"- 72" L x 42" D x 30" H 84"- 84" L x 42" D x 30" H 96"- 96" L x 42" D x 30" H 108"- 108" L x 42" D x 30" H 120"- 120" L x 42" D x 30" H