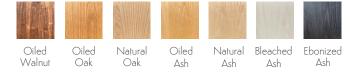

## AVAILABLE FINISHES:

| STARTING AT:                              |                                                                         | \$5,850     |             |
|-------------------------------------------|-------------------------------------------------------------------------|-------------|-------------|
| SHOWN IN: Bleached Ash                    |                                                                         | LEAD TIME:  | 10-12 Weeks |
| STANDARD DIMENSIONS:                      |                                                                         | WEIGHT: TBD |             |
|                                           | 36" L × 36" D × 15" H<br>42" L × 42" D × 15" H<br>48" L × 48" D × 15" H |             |             |
| PRODUCT                                   | ION: Made to Order                                                      | MADE IN:    | Los Angeles |
| MATERIALS: FSC certified Ash, Oak, Walnut |                                                                         |             |             |
| CUSTOMIZATION: Contact for More Info      |                                                                         |             |             |