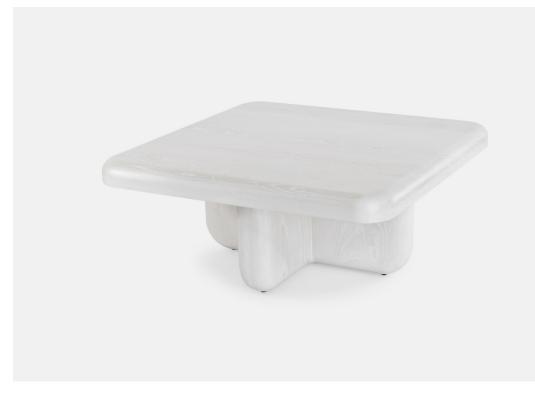

## IRIS COFFEE TABLE

The Iris Coffee Table uses craft as the foundation for this minimal yet bold and distinct piece. The radiused edges further soften the blocky form, removing all the rigid lines. The perfect table for game night or dinner and a movie at home. Available in three sizes

## AVAILABLE FINISHES:

| STARTING AT:                              |                                                                         | \$5,850     |             |
|-------------------------------------------|-------------------------------------------------------------------------|-------------|-------------|
| SHOWN IN: Bleached Ash                    |                                                                         | LEAD TIME:  | 10-12 Weeks |
| STANDARD DIMENSIONS:                      |                                                                         | WEIGHT: TBD |             |
|                                           | 36" L × 36" D × 15" H<br>42" L × 42" D × 15" H<br>48" L × 48" D × 15" H |             |             |
| PRODUCT                                   | ION: Made to Order                                                      | MADE IN:    | Los Angeles |
| MATERIALS: FSC certified Ash, Oak, Walnut |                                                                         |             |             |
| CUSTOMIZATION: Contact for More Info      |                                                                         |             |             |