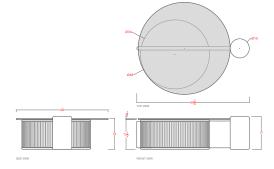

## AVAILABLE FINISHES:

|                                           |                                                                |                |              | 18 1                   |                  |                 |  |
|-------------------------------------------|----------------------------------------------------------------|----------------|--------------|------------------------|------------------|-----------------|--|
| Oiled<br>Walnut                           | Oiled<br>Oak                                                   | Natural<br>Oak | Oiled<br>Ash | Natural<br>Ash         | Bleached<br>Ash  | Ebonized<br>Ash |  |
|                                           |                                                                |                |              |                        |                  |                 |  |
| Clear<br>Glass                            | Bronze<br>Glass                                                | Smoke<br>Glass |              |                        |                  |                 |  |
| STARTING AT:                              |                                                                |                |              | \$5,4                  | \$5,450          |                 |  |
| SHOWN IN: Natural Ash                     |                                                                |                |              | LEAD TIME: 10-12 Weeks |                  |                 |  |
| STANDARD DIMENSIONS:                      |                                                                |                |              | WE                     | WEIGHT: TBD      |                 |  |
| 42``-<br>48``-                            | 42°- 52.75°L x 42° Dia x 16°H<br>48°- 58.75°L x 48° Dia x 16°H |                |              |                        |                  |                 |  |
| PRODUCTION: Made to Order                 |                                                                |                |              | MA                     | <b>DE IN:</b> La | os Angeles      |  |
| MATERIALS: FSC certified Ash, Oak, Walnut |                                                                |                |              |                        |                  |                 |  |
| CUSTOMIZATION: Contact for More Info      |                                                                |                |              |                        |                  |                 |  |