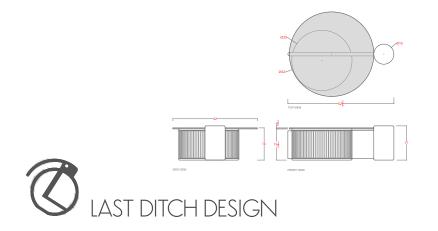

## AVAILABLE FINISHES:

|                                           |                                                                |                |              | 18 1                   |                  |                 |  |
|-------------------------------------------|----------------------------------------------------------------|----------------|--------------|------------------------|------------------|-----------------|--|
| Oiled<br>Walnut                           | Oiled<br>Oak                                                   | Natural<br>Oak | Oiled<br>Ash | Natural<br>Ash         | Bleached<br>Ash  | Ebonized<br>Ash |  |
|                                           |                                                                |                |              |                        |                  |                 |  |
| Clear<br>Glass                            | Bronze<br>Glass                                                | Smoke<br>Glass |              |                        |                  |                 |  |
| STARTING AT:                              |                                                                |                |              | \$5,4                  | \$5,450          |                 |  |
| SHOWN IN: Natural Ash                     |                                                                |                |              | LEAD TIME: 10-12 Weeks |                  |                 |  |
| STANDARD DIMENSIONS:                      |                                                                |                |              | WE                     | WEIGHT: TBD      |                 |  |
| 42``-<br>48``-                            | 42°- 52.75°L x 42° Dia x 16°H<br>48°- 58.75°L x 48° Dia x 16°H |                |              |                        |                  |                 |  |
| PRODUCTION: Made to Order                 |                                                                |                |              | MA                     | <b>DE IN:</b> La | os Angeles      |  |
| MATERIALS: FSC certified Ash, Oak, Walnut |                                                                |                |              |                        |                  |                 |  |
| CUSTOMIZATION: Contact for More Info      |                                                                |                |              |                        |                  |                 |  |