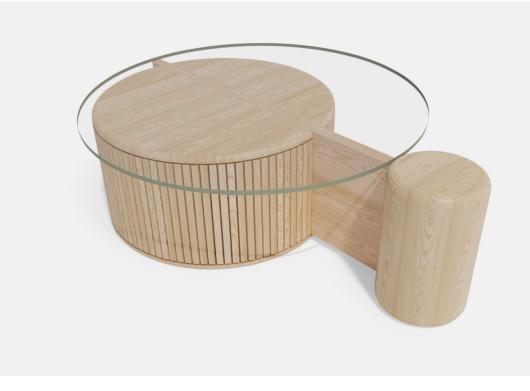

## RENN COFFEE TABLE

The Renn Coffee Table finds its inspiration from Scottish designer, Charles Rennie Mackintosh. Known for his striking geometric lines and bold florals, this table follows the practice and use of simple forms and natural materials, rather than elaboration. The use of texture and shadow versus that of pattern and ornament. A juxtaposition of forms that evokes a sense of calming and the organic feeling of the interior.