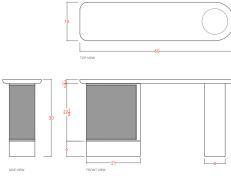

## **AVAILABLE FINISHES:**

STARTING AT: \$4,875

SHOWN IN: Natural Oak LEAD TIME: 10-12 Weeks

STANDARD DIMENSIONS: WEIGHT: TBD

60"- 60" L x 15" D x 30" H 72"- 72" L x 15" D x 30" H

**PRODUCTION:** Made to Order MADE IN: Los Angeles