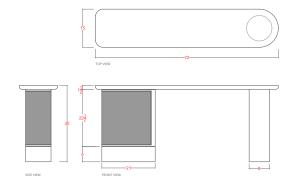

## **AVAILABLE FINISHES:**

STARTING AT: \$4,875

SHOWN IN: Natural Oak LEAD TIME: 10-12 Weeks

STANDARD DIMENSIONS: WEIGHT: TBD

60"- 60" L x 15" D x 30" H 72"- 72" L x 15" D x 30" H

**PRODUCTION:** Made to Order MADE IN: Los Angeles