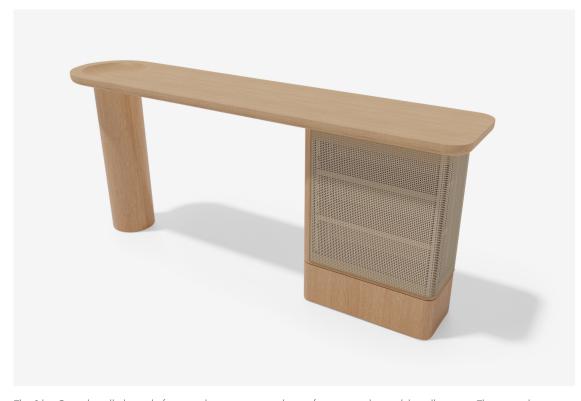

## SILAS CONSOLE

The Silas Console will elegantly free stand in any room with its soft curves and monolithic silhouettes. The top with is subtle scooped catch all and the textured caned door storage cabinet will provide a refined point of intrigue while managing all those small items. Available in two sizes.