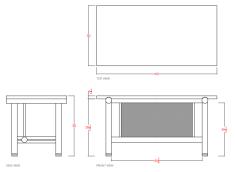

## **AVAILABLE FINISHES:**

STARTING AT: \$7,150

SHOWN IN: Oiled Walnut & Antique Brass LEAD TIME: 10-12 Weeks

STANDARD DIMENSIONS: WEIGHT: TBD

60"-60" L x 30" D x 30" H 72" L x 30" D x 30" H

PRODUCTION: Made to Order MADE IN: Los Angeles