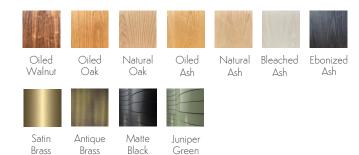

## **AVAILABLE FINISHES:**

STARTING AT: \$7,150

SHOWN IN: Oiled Walnut & Antique Brass LEAD TIME: 10-12 Weeks

STANDARD DIMENSIONS: WEIGHT: TBD

60"-60" L x 30" D x 30" H 72" L x 30" D x 30" H

PRODUCTION: Made to Order MADE IN: Los Angeles

MATERIALS: FSC certified Ash, Oak, Walnut CUSTOMIZATION: Contact for More Info