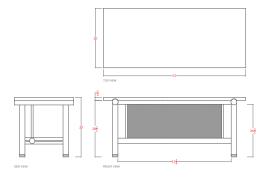

## **AVAILABLE FINISHES:**

STARTING AT: \$7,150

SHOWN IN: Oiled Walnut & Antique Brass LEAD TIME: 10-12 Weeks

STANDARD DIMENSIONS: WEIGHT: TBD

60"-60" L x 30" D x 30" H 72" L x 30" D x 30" H

PRODUCTION: Made to Order MADE IN: Los Angeles