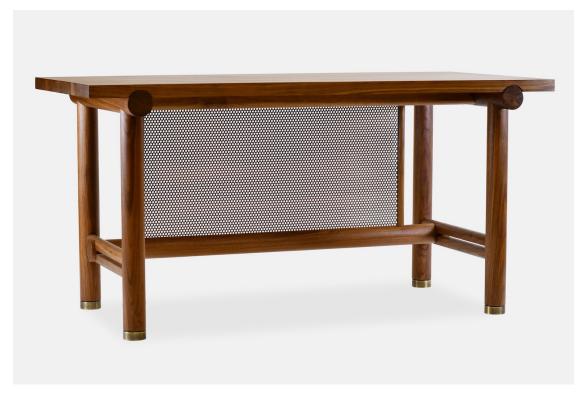

## SILAS DESK

The Silas Desk is crafted in solid hardwood with steel and brass accents. Inspired by the classic work bench, this desk focuses on a work surface from a simpler time. Handcrafted with interlocking round posts, a perforated modesty panel and plated steel foot caps that lend a subtle air of sophistication. Available in two sizes.