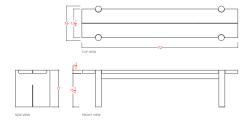

STARTING AT:

SHOWN IN: Oiled Oak

LEAD TIME: 10-12 Weeks

WEIGHT: TBD

STANDARD DIMENSIONS:

48"-48" L x 16" D x 17" H 60"-60" L x 16" D x 17" H 72"-72" L x 16" D x 17" H 84"-84" L x 16" D x 17" H

PRODUCTION: Made to Order MADE IN: Los Angeles