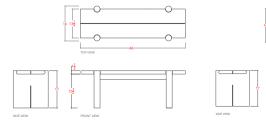

STARTING AT:

SHOWN IN: Oiled Oak

LEAD TIME: 10-12 Weeks

WEIGHT: TBD

STANDARD DIMENSIONS:

48"-48" L x 16" D x 17" H 60"-60" L x 16" D x 17" H 72"-72" L x 16" D x 17" H 84"-84" L x 16" D x 17" H

PRODUCTION: Made to Order MADE IN: Los Angeles