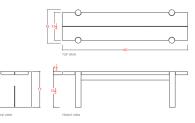

STARTING AT:

SHOWN IN: Oiled Oak

LEAD TIME: 10-12 Weeks

WEIGHT: TBD

STANDARD DIMENSIONS:

48"-48" L x 16" D x 17" H 60"-60" L x 16" D x 17" H 72"-72" L x 16" D x 17" H 84"-84" L x 16" D x 17" H

PRODUCTION: Made to Order MADE IN: Los Angeles