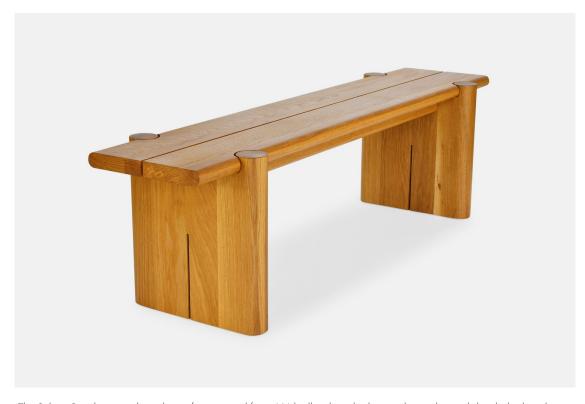

## SULACO BENCH

The Sulaco Bench is a study in shape, function and form. With all radiused edges and spatial reveal details this bench immediately refines the solid wood form. The ideal piece that provides a thoughtful blend of sculpture and pop to any space. Available in four sizes.

STARTING AT:

SHOWN IN: Oiled Oak

LEAD TIME: 10-12 Weeks

WEIGHT: TBD

STANDARD DIMENSIONS:

48"-48" L x 16" D x 17" H 60"-60" L x 16" D x 17" H 72"-72" L x 16" D x 17" H 84"-84" L x 16" D x 17" H

PRODUCTION: Made to Order MADE IN: Los Angeles