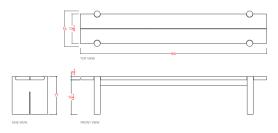

## SULACO BENCH

The Sulaco Bench is a study in shape, function and form. With all radiused edges and spatial reveal details this bench immediately refines the solid wood form. The ideal piece that provides a thoughtful blend of sculpture and pop to any space. Available in four sizes.

STARTING AT:

SHOWN IN: Oiled Oak

LEAD TIME: 10-12 Weeks

WEIGHT: TBD

STANDARD DIMENSIONS:

48"-48" L x 16" D x 17" H 60"-60" L x 16" D x 17" H 72"-72" L x 16" D x 17" H 84"-84" L x 16" D x 17" H

PRODUCTION: Made to Order MADE IN: Los Angeles