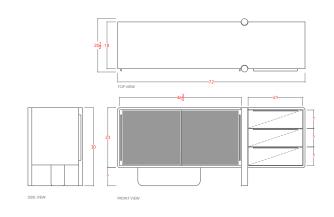

## **AVAILABLE FINISHES:**

**STARTING AT:** \$8,125

SHOWN IN: Oiled Walnut LEAD TIME: 10-12 Weeks

STANDARD DIMENSIONS: WEIGHT: 185 lbs

72" L x 20.5" D x 30" H

**PRODUCTION:** Made to Order MADE IN: Los Angeles