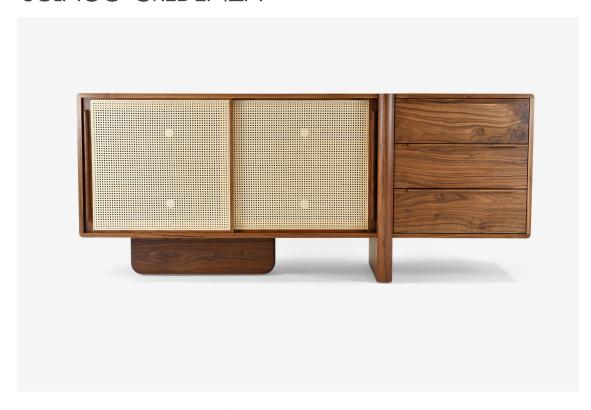

## SULACO CREDENZA

The Sulaco Credenza with its exquisitely crafted asymmetrical form conveys a refined, tailored, and functional design. An elegant piece for a living room, dining area, bedroom or home office, the credenza beautifully solves a variety of storage needs.

The light appearance of the woven cane door panels provides a timeless mid-century touch that allow the interior contents to be dappled with light.

Available in left or right configurations.