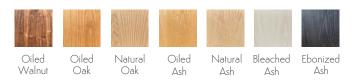

## **AVAILABLE FINISHES:**

**STARTING AT:** \$8,125

SHOWN IN: Oiled Walnut LEAD TIME: 10-12 Weeks

STANDARD DIMENSIONS: WEIGHT: 185 lbs

72" L x 20.5" D x 30" H

**PRODUCTION:** Made to Order MADE IN: Los Angeles

MATERIALS: FSC certified Ash, Oak, Walnut

CUSTOMIZATION: Contact for More Info