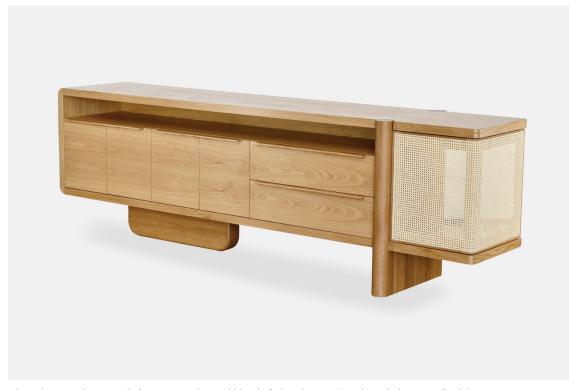

## SULACO MEDIA CONSOLE

The Sulaco Media Console features an elevated blend of clean lines and sculptural elements all while maintaining a tailored sense of asymmetry. An elegant piece for the living room, bedroom or home office, the console beautifully solves a variety of storage needs. Including the woven cane panel door that neatly tucks away the blocky subwoofer all while providing a timeless mid-century touch. Available in three sizes and left or right configurations.

## **AVAILABLE FINISHES:**

Walnut

Natural

Oak

Oiled  $\Delta$ sh

 $\Delta$ sh  $\Delta$ sh

STARTING AT:

SHOWN IN: Oiled Oak

LEAD TIME: 10-12 Weeks

STANDARD DIMENSIONS:

WEIGHT: TBD

\$9,895

72" L x 20.5" D x 30" H 72"-84" L x 20.5" D x 30" H 84"-96" L x 20.5" D x 30" H

PRODUCTION: Made to Order

MADE IN: Los Angeles

MATERIALS: FSC certified Ash, Oak, Walnut