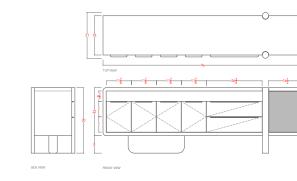

LEAD TIME: 10-12 Weeks

STANDARD DIMENSIONS:

WEIGHT: TBD

\$9,895

72" L x 20.5" D x 30" H 72"-84" L x 20.5" D x 30" H 84"-96" L x 20.5" D x 30" H

PRODUCTION: Made to Order

MADE IN: Los Angeles

MATERIALS: FSC certified Ash, Oak, Walnut