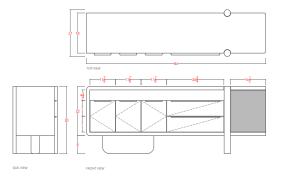

LEAD TIME: 10-12 Weeks

STANDARD DIMENSIONS:

WEIGHT: TBD

\$9,895

72" L x 20.5" D x 30" H 72"-84" L x 20.5" D x 30" H 84"-96" L x 20.5" D x 30" H

PRODUCTION: Made to Order

MADE IN: Los Angeles

MATERIALS: FSC certified Ash, Oak, Walnut