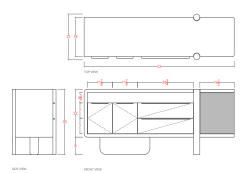

LEAD TIME: 10-12 Weeks

STANDARD DIMENSIONS:

WEIGHT: TBD

\$9,895

72" L x 20.5" D x 30" H 72"-84" L x 20.5" D x 30" H 84"-96" L x 20.5" D x 30" H

PRODUCTION: Made to Order

MADE IN: Los Angeles

MATERIALS: FSC certified Ash, Oak, Walnut