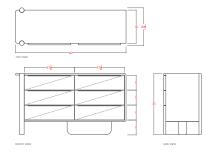

## **AVAILABLE FINISHES:**

**STARTING AT:** \$9,675

SHOWN IN: Oiled Oak LEAD TIME: 10-12 Weeks

STANDARD DIMENSIONS: WEIGHT: TBD

60"- 60" L x 20.5" D x 33" H 72"- 72" L x 20.5" D x 33" H 84"- 84" L x 20.5" D x 33" H