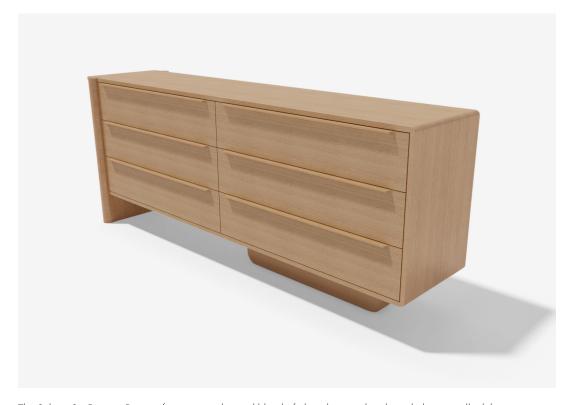

## SULACO SIX DRAWER DRESSER

The Sulaco Six Drawer Dresser features an elevated blend of clean lines and sculptural elements all while maintaining a tailored sense of asymmetry. An elegant piece for the living room, dining area or bedroom, the dresser beautifully solves a variety of storage needs with its generous  $8\text{ ``} \times 15\text{ ``}$  solid wood drawers. Available in three sizes and left or right configurations.