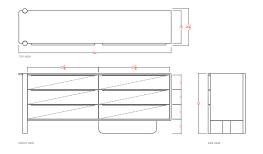

## SULACO SIX DRAWER DRESSER

The Sulaco Six Drawer Dresser features an elevated blend of clean lines and sculptural elements all while maintaining a tailored sense of asymmetry. An elegant piece for the living room, dining area or bedroom, the dresser beautifully solves a variety of storage needs with its generous  $8\text{ ``} \times 15\text{ ``}$  solid wood drawers. Available in three sizes and left or right configurations.

## **AVAILABLE FINISHES:**

**STARTING AT:** \$9,675

SHOWN IN: Oiled Oak LEAD TIME: 10-12 Weeks

STANDARD DIMENSIONS: WEIGHT: TBD

60"- 60" L x 20.5" D x 33" H 72"- 72" L x 20.5" D x 33" H 84"- 84" L x 20.5" D x 33" H