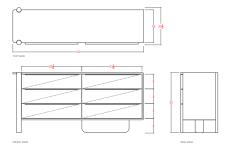

## **AVAILABLE FINISHES:**

**STARTING AT:** \$9,675

SHOWN IN: Oiled Oak LEAD TIME: 10-12 Weeks

STANDARD DIMENSIONS: WEIGHT: TBD

60"- 60" L x 20.5" D x 33" H 72"- 72" L x 20.5" D x 33" H 84"- 84" L x 20.5" D x 33" H