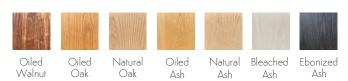

## **AVAILABLE FINISHES:**

**STARTING AT:** \$9,675

SHOWN IN: Oiled Oak LEAD TIME: 10-12 Weeks

STANDARD DIMENSIONS: WEIGHT: TBD

60"- 60" L x 20.5" D x 33" H 72"- 72" L x 20.5" D x 33" H 84"- 84" L x 20.5" D x 33" H

**PRODUCTION:** Made to Order MADE IN: Los Angeles

MATERIALS: FSC certified Ash, Oak, Walnut

CUSTOMIZATION: Contact for More Info