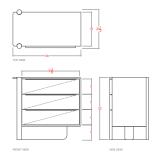

LEAD TIME: 10-12 Weeks

STANDARD DIMENSIONS:

WEIGHT: TBD

36" L x 20.5" D x 33" H 36"-42"-42" L x 20.5" D x 33" H 48"-48" L x 20.5" D x 33" H

PRODUCTION: Made to Order MADE IN: Los Angeles

MATERIALS: FSC certified Ash, Oak, Walnut