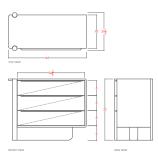

## SULACO THREE DRAWER DRESSER

The Sulaco Three Drawer Dresser features an elevated blend of clean lines and sculptural elements all while maintaining a tailored sense of asymmetry. An elegant piece for the living room, dining area or bedroom, the dresser beautifully solves a variety of storage needs with its generous  $8^{\circ} \times 15^{\circ}$  solid wood drawers. Available in three sizes and left or right configurations.

LEAD TIME: 10-12 Weeks

STANDARD DIMENSIONS:

WEIGHT: TBD

36" L x 20.5" D x 33" H 36"-42"-42" L x 20.5" D x 33" H 48"-48" L x 20.5" D x 33" H

PRODUCTION: Made to Order MADE IN: Los Angeles

MATERIALS: FSC certified Ash, Oak, Walnut