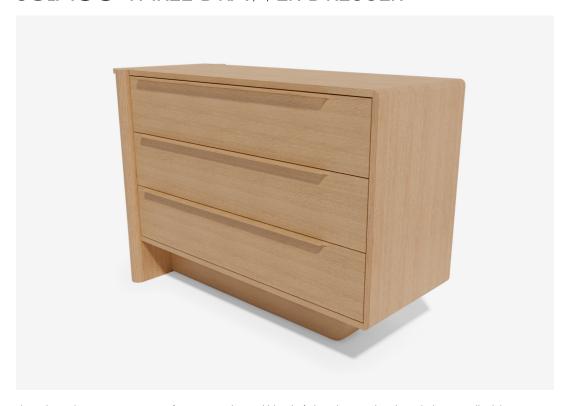

## SULACO THREE DRAWER DRESSER

The Sulaco Three Drawer Dresser features an elevated blend of clean lines and sculptural elements all while maintaining a tailored sense of asymmetry. An elegant piece for the living room, dining area or bedroom, the dresser beautifully solves a variety of storage needs with its generous  $8^{\circ} \times 15^{\circ}$  solid wood drawers. Available in three sizes and left or right configurations.