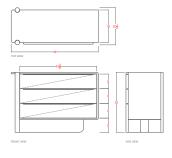

LEAD TIME: 10-12 Weeks

STANDARD DIMENSIONS:

WEIGHT: TBD

36" L x 20.5" D x 33" H 36"-42"-42" L x 20.5" D x 33" H 48"-48" L x 20.5" D x 33" H

PRODUCTION: Made to Order MADE IN: Los Angeles

MATERIALS: FSC certified Ash, Oak, Walnut