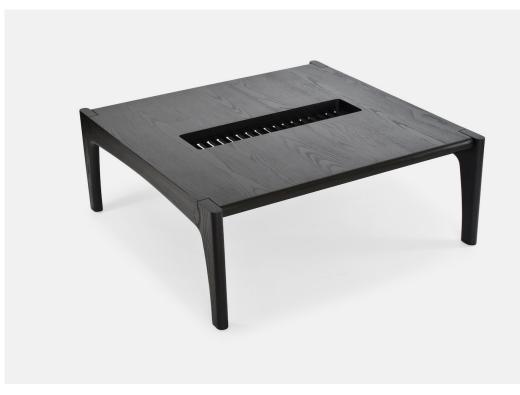

## TAYO COFFEE TABLE

The Tayo Coffee Table combines organic richness with mid-century lines creating a piece that could almost run on its own. The table features an aperture in the center as a two-tier focal point for book and accessory display. Available in three sizes

| STARTING AT:                                                                         | \$3,495                |  |  |  |  |
|--------------------------------------------------------------------------------------|------------------------|--|--|--|--|
| SHOWN IN: Ebonized Ash                                                               | LEAD TIME: 10-12 Weeks |  |  |  |  |
| STANDARD DIMENSIONS:                                                                 | WEIGHT: TBD            |  |  |  |  |
| 36"- 36" L x 36" D x 16" H   42"- 42" L x 42" D x 16" H   48"- 48" L x 48" D x 16" H |                        |  |  |  |  |
| PRODUCTION: Made to Order                                                            | MADE IN: Los Angeles   |  |  |  |  |
| MATERIALS: FSC certified Ash, Oak, Walnut                                            |                        |  |  |  |  |