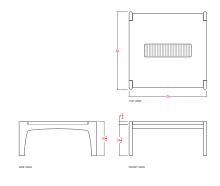

| STARTING AT:                                                                         | \$3,495                |  |  |  |  |
|--------------------------------------------------------------------------------------|------------------------|--|--|--|--|
| SHOWN IN: Ebonized Ash                                                               | LEAD TIME: 10-12 Weeks |  |  |  |  |
| STANDARD DIMENSIONS:                                                                 | WEIGHT: TBD            |  |  |  |  |
| 36"- 36" L x 36" D x 16" H   42"- 42" L x 42" D x 16" H   48"- 48" L x 48" D x 16" H |                        |  |  |  |  |
| PRODUCTION: Made to Order                                                            | MADE IN: Los Angeles   |  |  |  |  |
| MATERIALS: FSC certified Ash, Oak, Walnut                                            |                        |  |  |  |  |