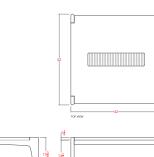

| STARTING AT:                                                                         | \$3,495                |  |  |  |  |
|--------------------------------------------------------------------------------------|------------------------|--|--|--|--|
| SHOWN IN: Ebonized Ash                                                               | LEAD TIME: 10-12 Weeks |  |  |  |  |
| STANDARD DIMENSIONS:                                                                 | WEIGHT: TBD            |  |  |  |  |
| 36"- 36" L x 36" D x 16" H   42"- 42" L x 42" D x 16" H   48"- 48" L x 48" D x 16" H |                        |  |  |  |  |
| PRODUCTION: Made to Order                                                            | MADE IN: Los Angeles   |  |  |  |  |
| MATERIALS: FSC certified Ash, Oak, Walnut                                            |                        |  |  |  |  |