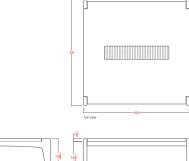

| STARTING AT:                                                                         | \$3,495                |  |  |  |  |
|--------------------------------------------------------------------------------------|------------------------|--|--|--|--|
| SHOWN IN: Ebonized Ash                                                               | LEAD TIME: 10-12 Weeks |  |  |  |  |
| STANDARD DIMENSIONS:                                                                 | WEIGHT: TBD            |  |  |  |  |
| 36"- 36" L x 36" D x 16" H   42"- 42" L x 42" D x 16" H   48"- 48" L x 48" D x 16" H |                        |  |  |  |  |
| PRODUCTION: Made to Order                                                            | MADE IN: Los Angeles   |  |  |  |  |
| MATERIALS: FSC certified Ash, Oak, Walnut                                            |                        |  |  |  |  |