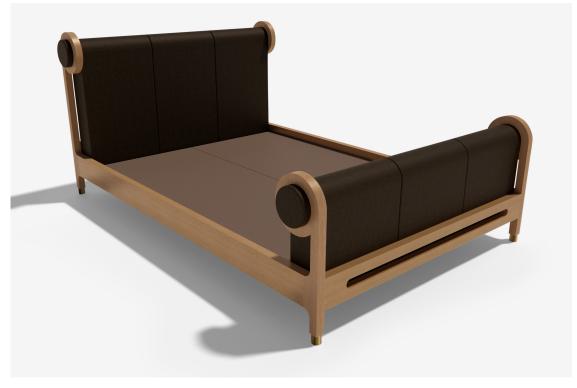

## SILAS BED

The Silas Bed uses an exposed solid wood frame to convey the classic geometry of mid-century lines with a modern interpretation of the traditional form of a classic sleigh bed. The integration of the softened and elegant upholstered headboard and footboard panels provide a heightened air of refinement. Adorned with solid satin brass foot caps.

## STANDARD DIMENSIONS:

CK"- 80.25" L x 102.5" D x 45" H EK"- 84.25" L x 98.5" D x 45" H QN"- 68.25" L x 98.5" D x 45" H

SHOWN IN: Oiled Oak

COM/COL: 10-12 Yards

LEAD TIME: 10-12 Weeks

WEIGHT: TBD

**CUSTOMIZATION:** COM/ COL Options