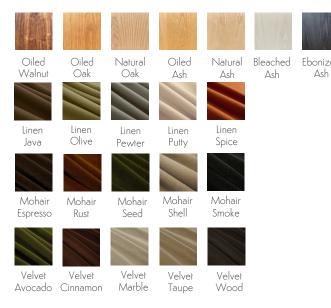

## SILAS BED



The Silas Bed uses an exposed solid wood frame to convey the classic geometry of mid-century lines with a modern interpretation of the traditional form of a classic sleigh bed. The integration of the softened and elegant upholstered headboard and footboard panels provide a heightened air of refinement. Adorned with solid satin brass foot caps.



## **AVAILABLE FINISHES:**



STARTING AT:

\$7,850

## STANDARD DIMENSIONS:

CK"- 80.25" L x 102.5" D x 45" H EK"- 84.25" L x 98.5" D x 45" H QN"- 68.25" L x 98.5" D x 45" H

SHOWN IN: Oiled Oak

COM/COL: 10-12 Yards

LEAD TIME: 10-12 Weeks

WEIGHT: TBD

**CUSTOMIZATION:** COM/ COL Options

Available. Contact for more into.

PRODUCTION: Made to Order

MATERIALS: FSC certified Ash, Oak, Walnut

MADE IN: Los Angeles