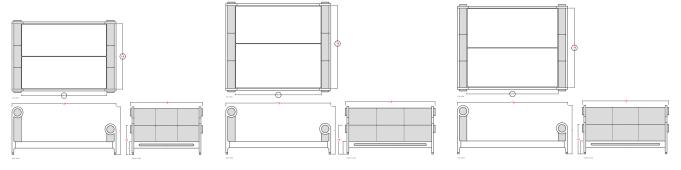

## STANDARD DIMENSIONS:

CK"- 80.25" L x 102.5" D x 45" H EK"- 84.25" L x 98.5" D x 45" H QN"- 68.25" L x 98.5" D x 45" H

SHOWN IN: Oiled Oak

COM/COL: 10-12 Yards

LEAD TIME: 10-12 Weeks

WEIGHT: TBD

**CUSTOMIZATION:** COM/ COL Options