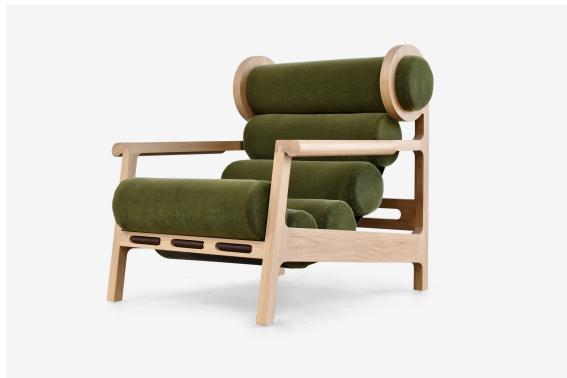

## SILAS LOUNGE CHAIR

The Silas Lounge Chair uses an exposed solid wood frame to become the focal point for classic geometry, while maintaining a timeless feel. The silhouette of the soft bolster cushions cradled between the frame gives harmony in the contrasts of the materials.

The elegant leather sling provides an additional structural expression, allowing the chair to be appreciated from every point of view.

## **AVAILABLE FINISHES:**

STARTING AT:

SHOWN IN: Natural Oak & Seed

STANDARD DIMENSIONS:

32.5" L x 36" D x 34.5" H

PRODUCTION: Made to Order

MATERIALS: FSC certified Ash, Oak, Walnut

**CUSTOMIZATION:** COM/ COL Options