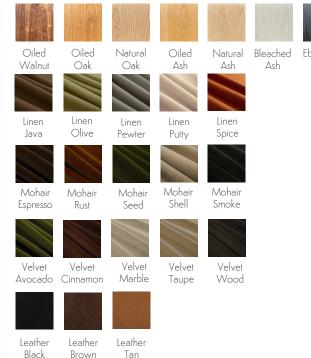

## **AVAILABLE FINISHES:**

STARTING AT:

SHOWN IN: Natural Oak & Seed

STANDARD DIMENSIONS:

32.5" L x 36" D x 34.5" H

PRODUCTION: Made to Order

MATERIALS: FSC certified Ash, Oak, Walnut

**CUSTOMIZATION:** COM/ COL Options

Available. Contact for more into.

\$6,195

LEAD TIME: 10-12 Weeks

WEIGHT: 45 lbs

COM/COL: 4 Yards

MADE IN: Los Angeles

 $\Delta$ sh