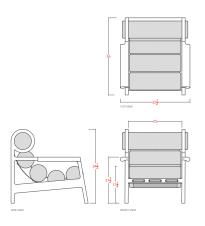

## **AVAILABLE FINISHES:**

STARTING AT:

SHOWN IN: Natural Oak & Seed

STANDARD DIMENSIONS:

32.5" L x 36" D x 34.5" H

PRODUCTION: Made to Order

MATERIALS: FSC certified Ash, Oak, Walnut

**CUSTOMIZATION:** COM/ COL Options