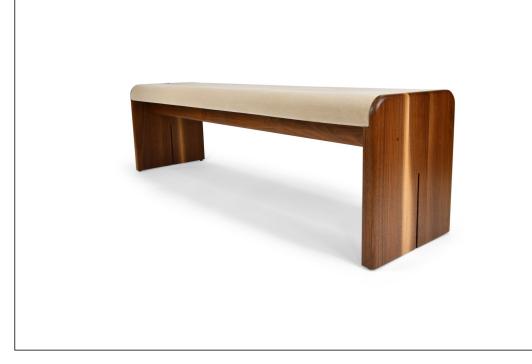

## IRIS BENCH

This Iris Bench is beautifully constructed with a silhouette that is simple, timeless, and sleek. Topped with a cushion to provide additional texture and softness to the piece. Available in four sizes

## AVAILABLE FINISHES:

| ]                     |                                                                                                                                                                                                                                                                                                                            | -                  |                  |                 |                 |                                           |                 |     |
|-----------------------|----------------------------------------------------------------------------------------------------------------------------------------------------------------------------------------------------------------------------------------------------------------------------------------------------------------------------|--------------------|------------------|-----------------|-----------------|-------------------------------------------|-----------------|-----|
|                       | Oiled<br>Walnut                                                                                                                                                                                                                                                                                                            | Oiled<br>Oak       | Natural<br>Oak   | Oiled<br>Ash    | Natural<br>Ash  | Bleached<br>Ash                           | Ebonized<br>Ash |     |
|                       |                                                                                                                                                                                                                                                                                                                            |                    |                  |                 |                 |                                           |                 |     |
|                       | Linen<br>Java                                                                                                                                                                                                                                                                                                              | Linen<br>Olive     | Linen<br>Pewter  | Linen<br>Putty  | Linen<br>Spice  |                                           |                 |     |
|                       |                                                                                                                                                                                                                                                                                                                            |                    | X                |                 | N               |                                           |                 |     |
|                       | Mohair<br>Espresso                                                                                                                                                                                                                                                                                                         | Mohair<br>Rust     | Mohair<br>Seed   | Mohair<br>Shell | Mohair<br>Smoke |                                           |                 |     |
|                       |                                                                                                                                                                                                                                                                                                                            |                    |                  |                 |                 |                                           |                 |     |
|                       | Velvet<br>Avocado                                                                                                                                                                                                                                                                                                          | Velvet<br>Cinnamon | Velvet<br>Marble | Velvet<br>Taupe | Velvet<br>Wood  |                                           |                 |     |
|                       | STARTING AT: \$2,625                                                                                                                                                                                                                                                                                                       |                    |                  |                 |                 |                                           |                 |     |
| SHOWN IN: Natural Oak |                                                                                                                                                                                                                                                                                                                            |                    |                  |                 |                 |                                           |                 |     |
| STANDARD DIMENSIONS:  |                                                                                                                                                                                                                                                                                                                            |                    |                  |                 |                 |                                           |                 |     |
| J                     | 48 <sup>°°</sup> - 48 <sup>°°</sup> Lx 16 <sup>°°</sup> Dx 17 <sup>°°</sup> H 60 <sup>°°</sup> - 60 <sup>°°</sup> Lx 16 <sup>°°</sup> Dx 17 <sup>°°</sup> H<br>72 <sup>°°</sup> - 72 <sup>°°</sup> Lx 16 <sup>°°</sup> Dx 17 <sup>°°</sup> H 84 <sup>°°</sup> - 84 <sup>°°</sup> Lx 16 <sup>°°</sup> Dx 17 <sup>°°</sup> H |                    |                  |                 |                 |                                           |                 |     |
|                       | PRODUCTION: Made to Order LEAD TIME: 10-12 Week                                                                                                                                                                                                                                                                            |                    |                  |                 |                 |                                           |                 | eks |
|                       | MATERIALS: FSC certified Ash, Oak, Walnut WEIGHT: TBD                                                                                                                                                                                                                                                                      |                    |                  |                 |                 |                                           |                 |     |
|                       |                                                                                                                                                                                                                                                                                                                            |                    |                  |                 |                 | OM/COL: 1-3 Yards<br>IADE IN: Los Angeles |                 |     |
|                       |                                                                                                                                                                                                                                                                                                                            |                    |                  |                 |                 |                                           |                 |     |