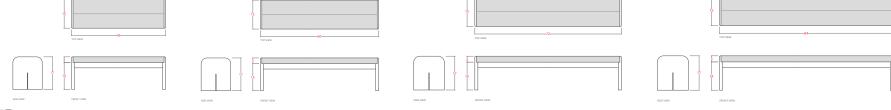

## AVAILABLE FINISHES:

| ]                     |                                                                                                                                                                                                                                                                                                                            | -                  |                  |                 |                 |                                           |                 |     |
|-----------------------|----------------------------------------------------------------------------------------------------------------------------------------------------------------------------------------------------------------------------------------------------------------------------------------------------------------------------|--------------------|------------------|-----------------|-----------------|-------------------------------------------|-----------------|-----|
|                       | Oiled<br>Walnut                                                                                                                                                                                                                                                                                                            | Oiled<br>Oak       | Natural<br>Oak   | Oiled<br>Ash    | Natural<br>Ash  | Bleached<br>Ash                           | Ebonized<br>Ash |     |
|                       |                                                                                                                                                                                                                                                                                                                            |                    |                  |                 |                 |                                           |                 |     |
|                       | Linen<br>Java                                                                                                                                                                                                                                                                                                              | Linen<br>Olive     | Linen<br>Pewter  | Linen<br>Putty  | Linen<br>Spice  |                                           |                 |     |
|                       |                                                                                                                                                                                                                                                                                                                            |                    | X                |                 | N               |                                           |                 |     |
|                       | Mohair<br>Espresso                                                                                                                                                                                                                                                                                                         | Mohair<br>Rust     | Mohair<br>Seed   | Mohair<br>Shell | Mohair<br>Smoke |                                           |                 |     |
|                       |                                                                                                                                                                                                                                                                                                                            |                    |                  |                 |                 |                                           |                 |     |
|                       | Velvet<br>Avocado                                                                                                                                                                                                                                                                                                          | Velvet<br>Cinnamon | Velvet<br>Marble | Velvet<br>Taupe | Velvet<br>Wood  |                                           |                 |     |
|                       | STARTING AT: \$2,625                                                                                                                                                                                                                                                                                                       |                    |                  |                 |                 |                                           |                 |     |
| SHOWN IN: Natural Oak |                                                                                                                                                                                                                                                                                                                            |                    |                  |                 |                 |                                           |                 |     |
| STANDARD DIMENSIONS:  |                                                                                                                                                                                                                                                                                                                            |                    |                  |                 |                 |                                           |                 |     |
| J                     | 48 <sup>°°</sup> - 48 <sup>°°</sup> Lx 16 <sup>°°</sup> Dx 17 <sup>°°</sup> H 60 <sup>°°</sup> - 60 <sup>°°</sup> Lx 16 <sup>°°</sup> Dx 17 <sup>°°</sup> H<br>72 <sup>°°</sup> - 72 <sup>°°</sup> Lx 16 <sup>°°</sup> Dx 17 <sup>°°</sup> H 84 <sup>°°</sup> - 84 <sup>°°</sup> Lx 16 <sup>°°</sup> Dx 17 <sup>°°</sup> H |                    |                  |                 |                 |                                           |                 |     |
|                       | PRODUCTION: Made to Order LEAD TIME: 10-12 Week                                                                                                                                                                                                                                                                            |                    |                  |                 |                 |                                           |                 | eks |
|                       | MATERIALS: FSC certified Ash, Oak, Walnut WEIGHT: TBD                                                                                                                                                                                                                                                                      |                    |                  |                 |                 |                                           |                 |     |
|                       |                                                                                                                                                                                                                                                                                                                            |                    |                  |                 |                 | OM/COL: 1-3 Yards<br>IADE IN: Los Angeles |                 |     |
|                       |                                                                                                                                                                                                                                                                                                                            |                    |                  |                 |                 |                                           |                 |     |