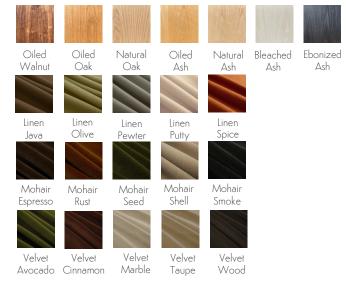

## **AVAILABLE FINISHES:**

STARTING AT: \$2,925

SHOWN IN: Oiled Walnut LEAD TIME: 9-11 Weeks

STANDARD DIMENSIONS: WEIGHT: TBD

48"- 48" L x 16" D x 18" H 60"- 60" L x 16" D x 18" H 72"- 72" L x 16" D x 18" H

**PRODUCTION:** Made to Order MADE IN: Los Angeles

MATERIALS: FSC certified Ash, Oak, Walnut CUSTOMIZATION: Contact for More Info