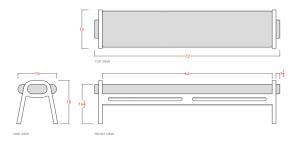

## **AVAILABLE FINISHES:**

STARTING AT: \$2,925

SHOWN IN: Oiled Walnut LEAD TIME: 9-11 Weeks

STANDARD DIMENSIONS: WEIGHT: TBD

48"- 48" L x 16" D x 18" H 60"- 60" L x 16" D x 18" H 72"- 72" L x 16" D x 18" H