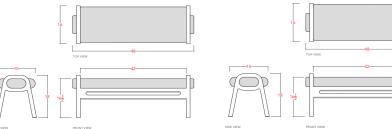

## **AVAILABLE FINISHES:**

STARTING AT: \$2,925

SHOWN IN: Oiled Walnut LEAD TIME: 9-11 Weeks

STANDARD DIMENSIONS: WEIGHT: TBD

48"- 48" L x 16" D x 18" H 60"- 60" L x 16" D x 18" H 72"- 72" L x 16" D x 18" H