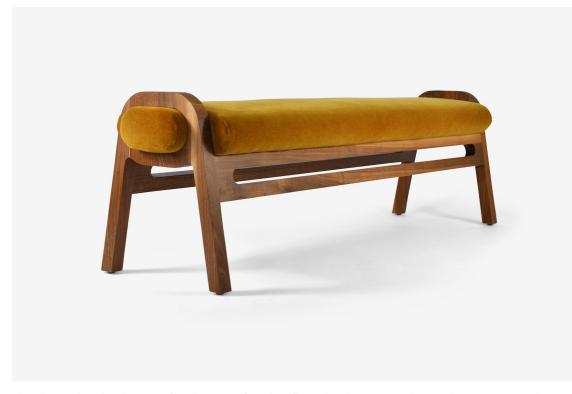

## SILAS BENCH

The Silas Bench and its distinct profile takes it cues from the influential Mid-Century Modernism design movement. The elliptical, form fitted cushion is delicately supported by the curvilinear lines of the solid hardwood frame, evoking harmony through the rich contrast of materials.

This visually elegant form will be a warm and welcome addition, blending seamlessly into most modern interiors.

Available in three sizes.