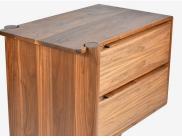

## SULACO SIDE TABLE- LARGE

The Sulaco Side Table-Large features an elevated blend of clean lines with its asymmetrical organic form, while providing a tailored look. A well-suited match for any room in the home. Available in one or two drawer options and Left or Right configurations.

## **AVAILABLE FINISHES:**

Walnut

Natural

 $\Delta$ sh

 $\Delta$ sh  $\Delta$ sh

1 DRAWER OPTION STARTING AT: \$3,495 2 DRAWER OPTION STARTING AT: \$3,995

SHOWN IN: Oiled Walnut

**LEAD TIME:** 9-11 Weeks