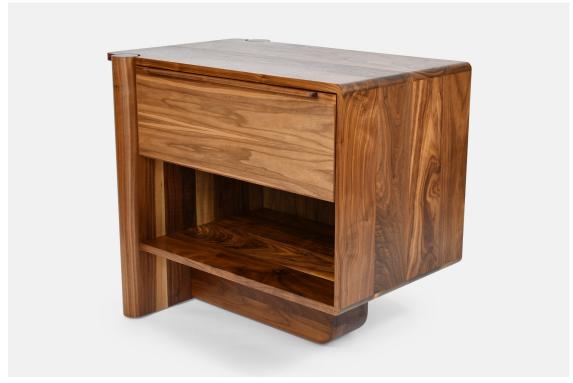

## SULACO SIDE TABLE- LARGE

The Sulaco Side Table-Large features an elevated blend of clean lines with its asymmetrical organic form, while providing a tailored look. A well-suited match for any room in the home. Available in one or two drawer options and Left or Right configurations.

## **AVAILABLE FINISHES:**

Walnut

Natural

 $\Delta$ sh

 $\Delta$ sh  $\Delta$ sh

1 DRAWER OPTION STARTING AT: \$3,495 2 DRAWER OPTION STARTING AT: \$3,995

SHOWN IN: Oiled Walnut

**LEAD TIME:** 9-11 Weeks