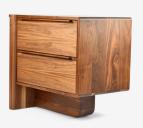

## SULACO SIDE TABLE- LARGE

The Sulaco Side Table-Large features an elevated blend of clean lines with its asymmetrical organic form, while providing a tailored look. A well-suited match for any room in the home. Available in one or two drawer options and Left or Right configurations.

## **AVAILABLE FINISHES:**

Walnut

Natural

 $\Delta$ sh

 $\Delta$ sh  $\Delta$ sh

1 DRAWER OPTION STARTING AT: \$3,495 2 DRAWER OPTION STARTING AT: \$3,995

SHOWN IN: Oiled Walnut

**LEAD TIME:** 9-11 Weeks