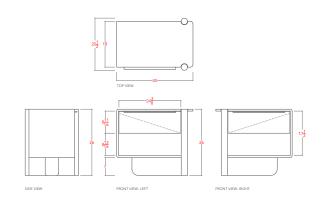

## SULACO SIDE TABLE- LARGE

The Sulaco Side Table-Large features an elevated blend of clean lines with its asymmetrical organic form, while providing a tailored look. A well-suited match for any room in the home. Available in one or two drawer options and Left or Right configurations.

STANDARD DIMENSIONS:

WEIGHT: TBD

30" L x 20.5" D x 26" H

PRODUCTION: Made to Order

MADE IN: Los Angeles

MATERIALS: FSC certified Ash, Oak, Walnut

**CUSTOMIZATION:** Contact for More Info