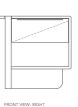

| 1 DRAWER OPTION STARTING AT:                                            | \$2,975                                     |
|-------------------------------------------------------------------------|---------------------------------------------|
| 2 DRAWER OPTION STARTING AT:                                            | \$3325                                      |
| SHOWN IN: Oiled Walnut<br>STANDARD DIMENSIONS:<br>24" L x 18" D x 24" H | <b>LEAD TIME:</b> 9-11 Weeks<br>WEIGHT: TBD |