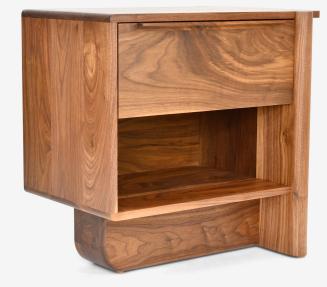

## SULACO SIDE TABLE- SMALL

| 1 - Martin |  |
|------------|--|
|            |  |
|            |  |
| D.D.D.S.   |  |

The Sulaco Side Table- Small features an elevated blend of clean lines with its asymmetrical organic form, while providing a tailored look. A well-suited match for any room in the home. Available in one or two drawer options and Left or Right configurations.

| 1 DRAWER OPTION STARTING AT:                                            | \$2,975                                     |
|-------------------------------------------------------------------------|---------------------------------------------|
| 2 DRAWER OPTION STARTING AT:                                            | \$3325                                      |
| SHOWN IN: Oiled Walnut<br>STANDARD DIMENSIONS:<br>24" L x 18" D x 24" H | <b>LEAD TIME:</b> 9-11 Weeks<br>WEIGHT: TBD |