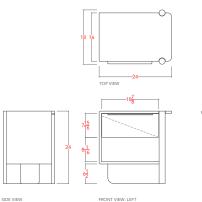

| 1 DRAWER OPTION STARTING AT:                                            | \$2,975                                     |
|-------------------------------------------------------------------------|---------------------------------------------|
| 2 DRAWER OPTION STARTING AT:                                            | \$3325                                      |
| SHOWN IN: Oiled Walnut<br>STANDARD DIMENSIONS:<br>24" L x 18" D x 24" H | <b>LEAD TIME:</b> 9-11 Weeks<br>WEIGHT: TBD |