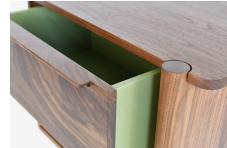

## SULACO SIDE TABLE- SMALL

| 1 - Martin |  |
|------------|--|
|            |  |
|            |  |
| D.D.D.S.   |  |

The Sulaco Side Table- Small features an elevated blend of clean lines with its asymmetrical organic form, while providing a tailored look. A well-suited match for any room in the home. Available in one or two drawer options and Left or Right configurations.

## AVAILABLE FINISHES:

Oak

Oak

Walnut

Ash

Ash

Δsh

Ash