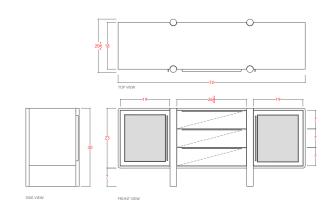

## **AVAILABLE FINISHES:**

**STARTING AT:** \$10,095

SHOWN IN: Natural Oak LEAD TIME: 9-11 Weeks

STANDARD DIMENSIONS: WEIGHT: TBD

72" L x 20.5" D x 30" H

**PRODUCTION:** Made to Order MADE IN: Los Angeles

MATERIALS: FSC certified Ash, Oak, Walnut