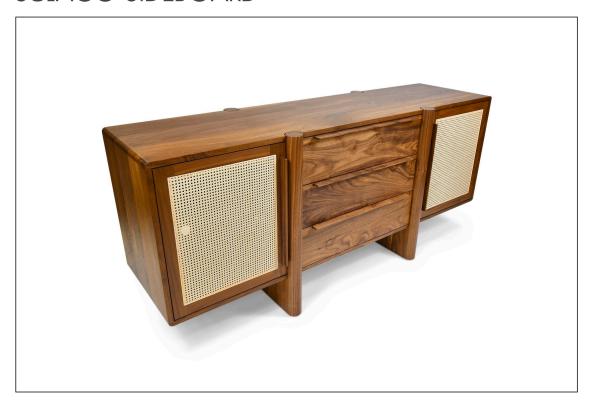

## SULACO SIDEBOARD

The Sulaco Sideboard with its exquisitely crafted symmetrical form conveys a refined, tailored, and functional design. An elegant piece for a living room, dining area, bedroom or home office, the sideboard beautifully solves a variety of storage needs.

The light appearance of the woven cane door panels provides a timeless mid-century touch that allow the interior contents to be dappled with light.

## **AVAILABLE FINISHES:**

**STARTING AT:** \$10,095

SHOWN IN: Natural Oak LEAD TIME: 9-11 Weeks

STANDARD DIMENSIONS: WEIGHT: TBD

72" L x 20.5" D x 30" H

**PRODUCTION:** Made to Order MADE IN: Los Angeles

MATERIALS: FSC certified Ash, Oak, Walnut