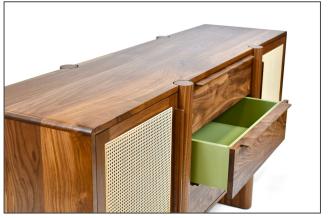

The light appearance of the woven cane door panels provides a timeless mid-century touch that allow the interior contents to be dappled with light.