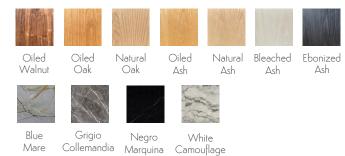

## AVAILABLE FINISHES:

STARTING AT: \$7,050

SHOWN IN: Natural Oak & Blue Mare LEAD TIME: 10-12 Weeks

STANDARD DIMENSIONS: WEIGHT: TBD

36"- 36" Dia x 15" H Optional: Drum: 24" Dia 42"- 42" Dia x 15" H Optional: Drum: 27" Dia 48"- 48" Dia x 15" H Optional: Drum: 30" Dia

**PRODUCTION:** Made to Order MADE IN: Los Angeles

MATERIALS: FSC certified Ash, Oak, Walnut CUSTOMIZATION: Contact for More Info