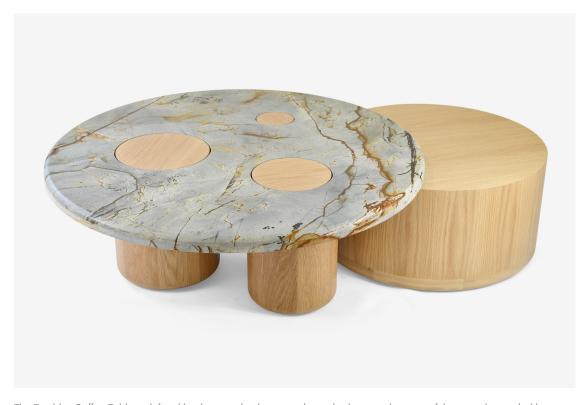

## TUMBLER COFFEE TABLE

The Tumbler Coffee Table is defined by the interplay between the scale shape and texture of the smooth rounded legs that both complement and contrast the stone tabletop. The optional nesting drum provides an additional layer of versality and functionality for display or seating. Available in three sizes

## AVAILABLE FINISHES:

STARTING AT: \$7,050

SHOWN IN: Natural Oak & Blue Mare LEAD TIME: 10-12 Weeks

STANDARD DIMENSIONS: WEIGHT: TBD

36"- 36" Dia x 15" H Optional: Drum: 24" Dia 42"- 42" Dia x 15" H Optional: Drum: 27" Dia 48"- 48" Dia x 15" H Optional: Drum: 30" Dia