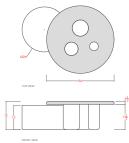

## TUMBLER COFFEE TABLE

The Tumbler Coffee Table is defined by the interplay between the scale shape and texture of the smooth rounded legs that both complement and contrast the stone tabletop. The optional nesting drum provides an additional layer of versality and functionality for display or seating. Available in three sizes

## AVAILABLE FINISHES:

STARTING AT: \$7,050

SHOWN IN: Natural Oak & Blue Mare LEAD TIME: 10-12 Weeks

STANDARD DIMENSIONS: WEIGHT: TBD

36"- 36" Dia x 15" H Optional: Drum: 24" Dia 42"- 42" Dia x 15" H Optional: Drum: 27" Dia 48"- 48" Dia x 15" H Optional: Drum: 30" Dia