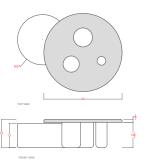

## TUMBLER COFFEE TABLE

The Tumbler Coffee Table is defined by the interplay between the scale shape and texture of the smooth rounded legs that both complement and contrast the stone tabletop. The optional nesting drum provides an additional layer of versality and functionality for display or seating. Available in three sizes

## AVAILABLE FINISHES:

STARTING AT: \$7,050

SHOWN IN: Natural Oak & Blue Mare LEAD TIME: 10-12 Weeks

STANDARD DIMENSIONS: WEIGHT: TBD

36"- 36" Dia x 15" H Optional: Drum: 24" Dia 42"- 42" Dia x 15" H Optional: Drum: 27" Dia 48"- 48" Dia x 15" H Optional: Drum: 30" Dia