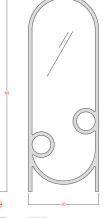

STARTING AT: SHOWN IN: Oiled Walnut STANDARD DIMENSIONS: \$4,750 LEAD TIME: 10-12 Weeks WEIGHT: 80 LBS

30" L x 1.5" D x 84" H

MADE IN: Los Angeles

MATERIALS: FSC certified Ash, Oak, Walnut

PRODUCTION: Made to Order