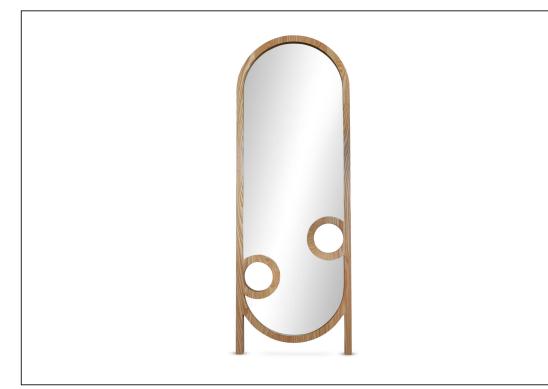

## SILAS FLOOR MIRROR

CUSTOMIZATION: Contact for More Info

Movement

contemporary design.

classic or modern home design style.

The Silas Floor Mirror is an elegant, minimalist form, inspired by the playful use of shape and geometry throughout the Mid-Century Modern

The handcrafted warmth of the solid wood frame is an interpretation of the classic arch form. Visually anchored to the floor through the use negative space within the circular cutouts. This linear form conveys a uniquely artistic